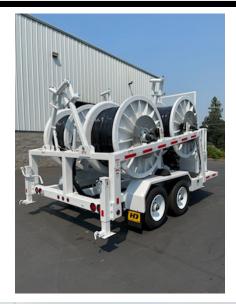

## Four Drum Puller

| Four-Drum Puller                                                               |                                                |                       |  |
|--------------------------------------------------------------------------------|------------------------------------------------|-----------------------|--|
|                                                                                | Four-Drum Puller                               |                       |  |
| Performance:                                                                   | Combinuous                                     | 4 000lb - Full Daves  |  |
| Line Pull Rating                                                               | Continuous                                     | 4,000lbs-Full Drum    |  |
| Speed                                                                          | Infinitely Variable                            | 0.0-5.5 MPH-Full Drum |  |
| Drum Capacity:                                                                 |                                                |                       |  |
| Rated Diameter                                                                 | 58"                                            |                       |  |
| Width                                                                          | 27"                                            |                       |  |
| Core Diameter                                                                  | 12"                                            |                       |  |
| Rope Rated Capacity                                                            | 15,000' of 5/8" Diameter                       |                       |  |
| Number of Drums                                                                | 4                                              |                       |  |
| Drive System:                                                                  |                                                |                       |  |
| Engine                                                                         | 69.3 hp @ 2,500 rpm 4TNV98C-NYEM Yanmar Diesel |                       |  |
| Hydraulic Drive                                                                | Closed Loop Hydrastatic                        |                       |  |
| Drive Train Brake                                                              | Spring Applied/ Hydraulically Released         |                       |  |
| Drum Engagement                                                                | Drive Pin and Spring                           |                       |  |
| Free Wheel Disconnect                                                          | Standard on Each Reel                          |                       |  |
| Over-Spin Brake                                                                | 30" Diameter Stainless Steel Rotor             |                       |  |
| Brake Actuator                                                                 | Accumulator with rotory adjustment             |                       |  |
| Unit Dimensions:                                                               |                                                |                       |  |
| Length                                                                         | 260" (21'8")                                   |                       |  |
| Width                                                                          | 102" (8'6")                                    |                       |  |
| Height – Safety Screen Down                                                    | 108" (9')                                      |                       |  |
| Height – Safety Screen Up                                                      | 122" (10'2")                                   |                       |  |
| Weight (With Rope and Fluids)                                                  | 22,000lbs                                      |                       |  |
|                                                                                | Description:                                   |                       |  |
| The ODP40-4 HRC XS (High Rope Content) is a four-drum puller, capable of line  |                                                |                       |  |
| pull of 4,000lbs on a single drum. Each drum can be engaged or disengaged      |                                                |                       |  |
| for single or multi-drum pulling. An Over-spin brake with a hydraulic actuator |                                                |                       |  |
| is also included on each drum. Operator controlled post style level wind       |                                                |                       |  |