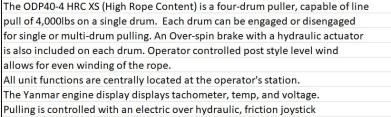

## Four Drum Puller

| Four-Drum Puller                                                               |                                                |                       |  |
|--------------------------------------------------------------------------------|------------------------------------------------|-----------------------|--|
|                                                                                | Four-Drum Puller                               |                       |  |
| Performance:                                                                   | Combinuous                                     | 4 000lb - Full Daves  |  |
| Line Pull Rating                                                               | Continuous                                     | 4,000lbs-Full Drum    |  |
| Speed                                                                          | Infinitely Variable                            | 0.0-5.5 MPH-Full Drum |  |
| Drum Capacity:                                                                 |                                                |                       |  |
| Rated Diameter                                                                 | 58"                                            |                       |  |
| Width                                                                          | 27"                                            |                       |  |
| Core Diameter                                                                  | 12"                                            |                       |  |
| Rope Rated Capacity                                                            | 15,000' of 5/8" Diameter                       |                       |  |
| Number of Drums                                                                | 4                                              |                       |  |
| Drive System:                                                                  |                                                |                       |  |
| Engine                                                                         | 69.3 hp @ 2,500 rpm 4TNV98C-NYEM Yanmar Diesel |                       |  |
| Hydraulic Drive                                                                | Closed Loop Hydrastatic                        |                       |  |
| Drive Train Brake                                                              | Spring Applied/ Hydraulically Released         |                       |  |
| Drum Engagement                                                                | Drive Pin and Spring                           |                       |  |
| Free Wheel Disconnect                                                          | Standard on Each Reel                          |                       |  |
| Over-Spin Brake                                                                | 30" Diameter Stainless Steel Rotor             |                       |  |
| Brake Actuator                                                                 | Accumulator with rotory adjustment             |                       |  |
| Unit Dimensions:                                                               |                                                |                       |  |
| Length                                                                         | 260" (21'8")                                   |                       |  |
| Width                                                                          | 102" (8'6")                                    |                       |  |
| Height – Safety Screen Down                                                    | 108" (9')                                      |                       |  |
| Height – Safety Screen Up                                                      | 122" (10'2")                                   |                       |  |
| Weight (With Rope and Fluids)                                                  | 22,000lbs                                      |                       |  |
|                                                                                | Description:                                   |                       |  |
| The ODP40-4 HRC XS (High Rope Content) is a four-drum puller, capable of line  |                                                |                       |  |
| pull of 4,000lbs on a single drum. Each drum can be engaged or disengaged      |                                                |                       |  |
| for single or multi-drum pulling. An Over-spin brake with a hydraulic actuator |                                                |                       |  |
| is also included on each drum. Operator controlled post style level wind       |                                                |                       |  |