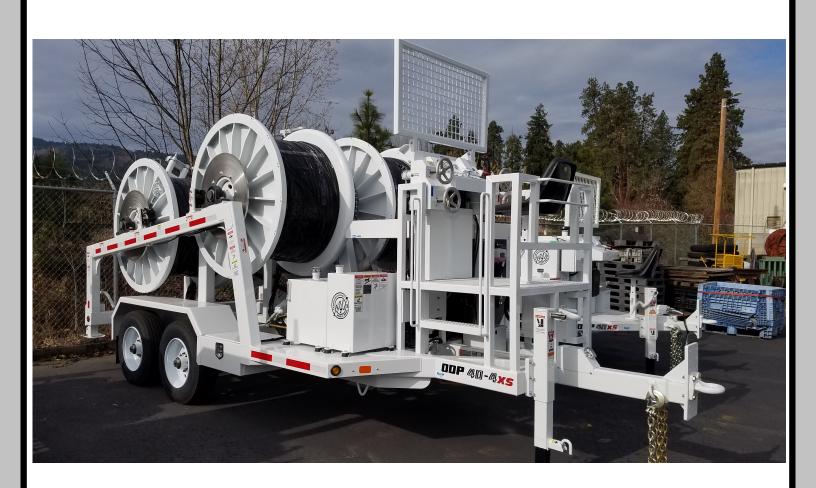

## Four Drum Puller

| Four-Drum Puller                                                               |                                                |                       |  |
|--------------------------------------------------------------------------------|------------------------------------------------|-----------------------|--|
|                                                                                | Four-Drum Puller                               |                       |  |
| Performance:                                                                   | Combinuous                                     | 4 000lb - Full Daves  |  |
| Line Pull Rating                                                               | Continuous                                     | 4,000lbs-Full Drum    |  |
| Speed                                                                          | Infinitely Variable                            | 0.0-5.5 MPH-Full Drum |  |
| Drum Capacity:                                                                 |                                                |                       |  |
| Rated Diameter                                                                 | 58"                                            |                       |  |
| Width                                                                          | 27"                                            |                       |  |
| Core Diameter                                                                  | 12"                                            |                       |  |
| Rope Rated Capacity                                                            | 15,000' of 5/8" Diameter                       |                       |  |
| Number of Drums                                                                | 4                                              |                       |  |
| Drive System:                                                                  |                                                |                       |  |
| Engine                                                                         | 69.3 hp @ 2,500 rpm 4TNV98C-NYEM Yanmar Diesel |                       |  |
| Hydraulic Drive                                                                | Closed Loop Hydrastatic                        |                       |  |
| Drive Train Brake                                                              | Spring Applied/ Hydraulically Released         |                       |  |
| Drum Engagement                                                                | Drive Pin and Spring                           |                       |  |
| Free Wheel Disconnect                                                          | Standard on Each Reel                          |                       |  |
| Over-Spin Brake                                                                | 30" Diameter Stainless Steel Rotor             |                       |  |
| Brake Actuator                                                                 | Accumulator with rotory adjustment             |                       |  |
| Unit Dimensions:                                                               |                                                |                       |  |
| Length                                                                         | 260" (21'8")                                   |                       |  |
| Width                                                                          | 102" (8'6")                                    |                       |  |
| Height – Safety Screen Down                                                    | 108" (9')                                      |                       |  |
| Height – Safety Screen Up                                                      | 122" (10'2")                                   |                       |  |
| Weight (With Rope and Fluids)                                                  | 22,000lbs                                      |                       |  |
|                                                                                | Description:                                   |                       |  |
| The ODP40-4 HRC XS (High Rope Content) is a four-drum puller, capable of line  |                                                |                       |  |
| pull of 4,000lbs on a single drum. Each drum can be engaged or disengaged      |                                                |                       |  |
| for single or multi-drum pulling. An Over-spin brake with a hydraulic actuator |                                                |                       |  |
| is also included on each drum. Operator controlled post style level wind       |                                                |                       |  |