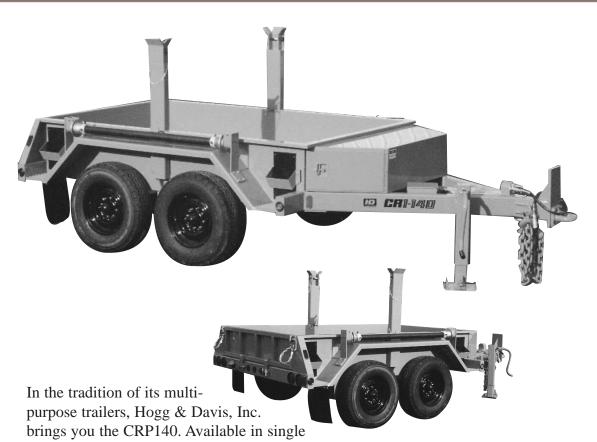

## **Multi Purpose Dolly**

or multiple reel configurations, the CRP140 offers complete job support hauling capabilities. Optional pole bolsters add to its versatility to make it the only trailer you'll need. Its 14,000 lb. tandem axle design provides stable, smooth hauling. Its rugged 11 ga. formed steel sides provide solid protection against the banging and abuse cargo bodies endure. This one's built for the long haul.

### **Multi Purpose Dolly**

# GRP140

- 14,000 GVWR Tandem Axle
- Slipper Spring Suspension
- 12v Electric Brake
- Height Adjustable Pintle Eye
- · Drop-leg Swing-away Jack
- Cargo Area: 108"x64"x15" deep
- 4 D-rings Inside Cargo Area
- 7.5 cu. ft. Lockable Storage Box
- 1 pr. Removable Reel Stanchions w/ mandrel, cones (2) and collars (2)
- Pole Carrying Capabilities
- FMVSS 108 Compliance
- Heat Shrink Electrical Connectors
- Baked, Polyurethane Paint