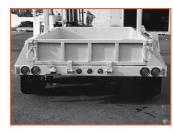

# GRP140

- 14,000 GVWR Tandem Axle
- Slipper Spring Suspension
- 12v Electric Brake
- Height Adjustable Pintle Eye
- · Drop-leg Swing-away Jack
- Cargo Area: 108"x64"x15" deep
- 4 D-rings Inside Cargo Area
- 7.5 cu. ft. Lockable Storage Box
- 1 pr. Removable Reel Stanchions w/ mandrel, cones (2) and collars (2)
- Pole Carrying Capabilities
- FMVSS 108 Compliance
- Heat Shrink Electrical Connectors
- Baked, Polyurethane Paint