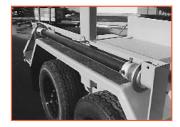

# GRP140

- 14,000 GVWR Tandem Axle
- Slipper Spring Suspension
- 12v Electric Brake
- Height Adjustable Pintle Eye
- · Drop-leg Swing-away Jack
- Cargo Area: 108"x64"x15" deep
- 4 D-rings Inside Cargo Area
- 7.5 cu. ft. Lockable Storage Box
- 1 pr. Removable Reel Stanchions w/ mandrel, cones (2) and collars (2)
- Pole Carrying Capabilities
- FMVSS 108 Compliance
- Heat Shrink Electrical Connectors
- Baked, Polyurethane Paint

#### **Options**

- Telescoping Tongue
- Additional Reel Stanchions
- Reel Brake / Retriever
- Reel Brake: 16" Bronze Disc w/ 30,000 lb. Caliper

In order that product improvement may be introduced at any time, specifications are subject to change without notice.