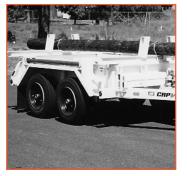

## **Multi Purpose Dolly**

or multiple reel configurations, the CRP140 offers complete job support hauling capabilities. Optional pole bolsters add to its versatility to make it the only trailer you'll need. Its 14,000 lb. tandem axle design provides stable, smooth hauling. Its rugged 11 ga. formed steel sides provide solid protection against the banging and abuse cargo bodies endure. This one's built for the long haul.

# GRP140

- 14,000 GVWR Tandem Axle
- Slipper Spring Suspension
- 12v Electric Brake
- Height Adjustable Pintle Eye
- · Drop-leg Swing-away Jack
- Cargo Area: 108"x64"x15" deep
- 4 D-rings Inside Cargo Area
- 7.5 cu. ft. Lockable Storage Box
- 1 pr. Removable Reel Stanchions w/ mandrel, cones (2) and collars (2)
- Pole Carrying Capabilities
- FMVSS 108 Compliance
- Heat Shrink Electrical Connectors
- Baked, Polyurethane Paint