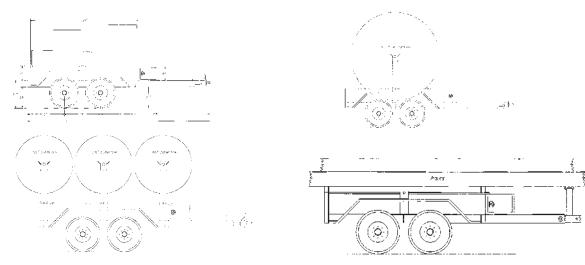

# GRP140

- 14,000 GVWR Tandem Axle
- Slipper Spring Suspension
- 12v Electric Brake
- Height Adjustable Pintle Eye
- · Drop-leg Swing-away Jack
- Cargo Area: 108"x64"x15" deep
- 4 D-rings Inside Cargo Area
- 7.5 cu. ft. Lockable Storage Box
- 1 pr. Removable Reel Stanchions w/ mandrel, cones (2) and collars (2)
- Pole Carrying Capabilities
- FMVSS 108 Compliance
- Heat Shrink Electrical Connectors
- Baked, Polyurethane Paint